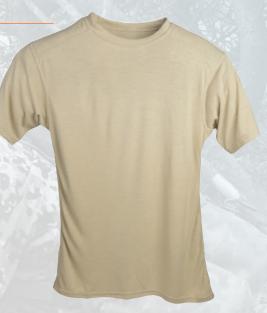

## **Berry Compliant**

W13D302 FR1 Sport Bra Color: desert sand. Sizes: S-2XL

Wide elastic provides better support and light padding for protection and comfort.

A11B100 FR1 Ladies Short Sleeve Crew Color: desert sand. Also available in tan 499 or coyote brown. Sizes: S-2XL