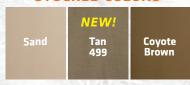

Made in the U.S.A. - Berry Compliant

NEW COLOR! Now available in Tan 499

Fortiflame® For Ladies garments are constructed from a jersey knit blend of modacrylic/ rayon/nylon yarns at 4.4 oz./sq. yard. The fabric is inherently flame resistant and has "0" after flame or melt/drip during test method ASTM D 6413-11. It is also HRC1 certified as defined by NFPA 70E. Our fabric is soft against the skin, even while meeting these stringent standards. Fortiflame® Layer I fabric will also keep the wearer dry from excessive moisture and is treated with Microban® antimicrobial to resist odors.

## **Berry Compliant**

W13D302 FR1 Sport Bra Color: desert sand. Sizes: S-2XL

Wide elastic provides better support and light padding for protection and comfort.

A11B100 FR1 Ladies Short Sleeve Crew Color: desert sand. Also available in tan 499 or coyote brown. Sizes: S-2XL