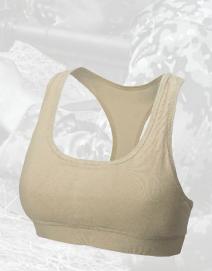

## **Berry Compliant**

W13D302 FR1 Sport Bra Color: desert sand. Sizes: S-2XL

Wide elastic provides better support and light padding for protection and comfort.

A11B100 FR1 Ladies Short Sleeve Crew Color: desert sand. Also available in tan 499 or coyote brown. Sizes: S-2XL